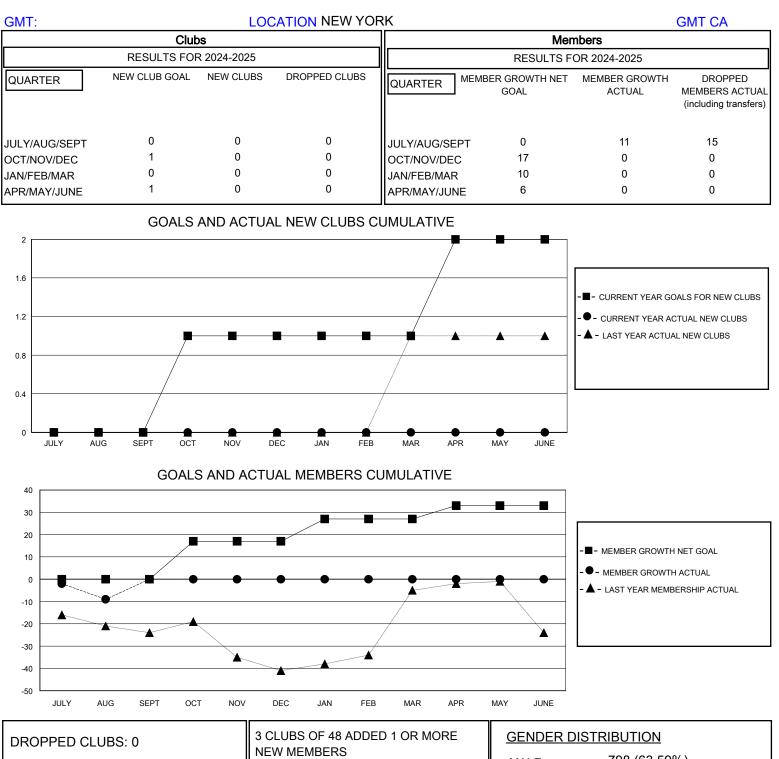

## MONTHLY MEMBERSHIP PROGRESS REPORT

District 20 W

Results as of: 8/31/2024

| DROPPED CLUBS: 0 | 3 CLUBS OF 48 ADDED 1 OR MORE<br>NEW MEMBERS | <u>GENDER DISTRIBUTION</u><br>MALE 798 (63.59%)               |              |     |
|------------------|----------------------------------------------|---------------------------------------------------------------|--------------|-----|
| DROPPED MEMBERS  |                                              | FEMALE                                                        | 457 (36.41%) |     |
| DECEASED 1       | CLICK HERE FOR CUMULATIVE                    | TOTAL FAMILY UNIT MEMBERS298FAMILY MEMBERS PAYING HALF152DUES |              | 298 |
| CLUB CANCELLED 0 | MEMBERSHIP DATA                              |                                                               |              | 152 |
| OTHER 14         |                                              |                                                               |              | 152 |
| TOTAL 15         |                                              |                                                               |              |     |